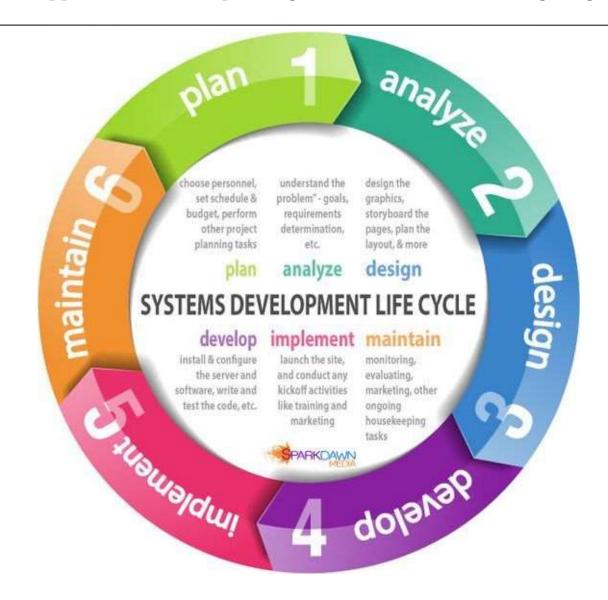

## SOFTWARE DEVELOPMENT LIFECYCLE







- The term **Software Engineering** was proposed in 1968 at a conference organized by NATO to discuss software crisis.
- The economies of ALL developed nations are dependent on software.
- More and more systems are software controlled.
- Software engineering is concerned with theories, methods and tools for professional software development.
- Expenditure on software represents a significant fraction of GNP in all developed countries.

## SOFTWARE DEVELOPMENT LIFECYCLE















| Hardware Company would grow to the Company of the C | Toward a Bioregional State<br>http://biostate.blogspot.com