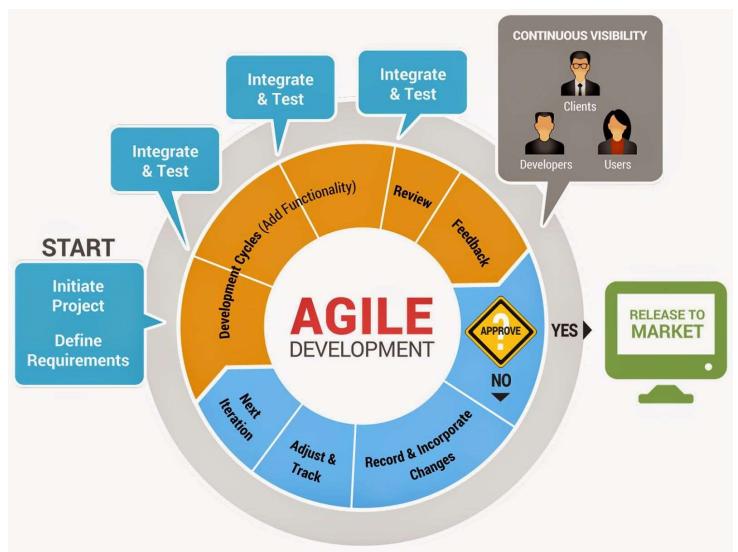

## SOFTWARE DEVELOPMENT LIFECYCLE







- The term **Software Engineering** was proposed in 1968 at a conference organized by NATO to discuss software crisis.
- The economies of ALL developed nations are dependent on software.
- More and more systems are software controlled.
- Software engineering is concerned with theories, methods and tools for professional software development.
- Expenditure on software represents a significant fraction of GNP in all developed countries.

## SOFTWARE DEVELOPMENT LIFECYCLE















| Hardware Company would grow to the Company of the C | Toward a Bioregional State<br>http://biostate.blogspot.com