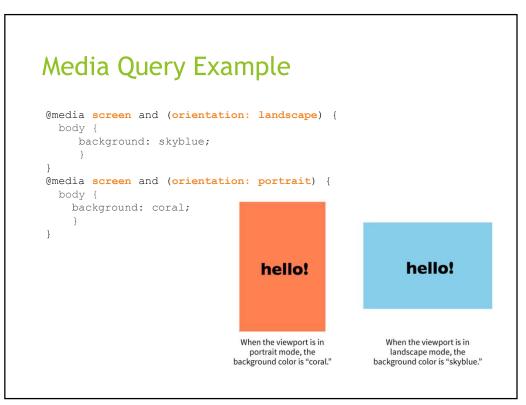

| By default, the viewport shrinks<br>to the size of the screen. | With the viewport meta tag, the viewport is created at the same size as the screen. |  |  |
|----------------------------------------------------------------|-------------------------------------------------------------------------------------|--|--|
|                                                                | <meta <br="" name="viewport"/> content="width=device-width,<br>initial-scale=1">    |  |  |
| viewport = 980pt                                               | viewport = 320pt                                                                    |  |  |















## <text><text><section-header><text><text><code-block></code>

















| Top navigation  |                    | Priority +              |                                                                |
|-----------------|--------------------|-------------------------|----------------------------------------------------------------|
|                 | bout Contact       | Shop Contact About MORE | Shop Contact About MC                                          |
|                 |                    |                         | Blog                                                           |
| LoGo a good cor | mpany              | LoGo a good company     | LoGo a good compa                                              |
|                 |                    |