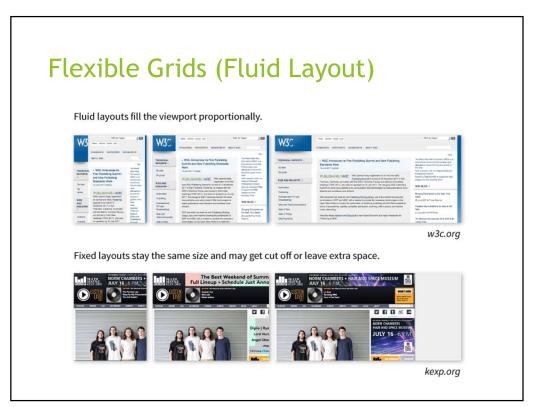

| By default, the viewport shrinks<br>to the size of the screen. | With the viewport meta tag, the viewport is created at the same size as the screen. |  |  |
|----------------------------------------------------------------|-------------------------------------------------------------------------------------|--|--|
|                                                                | <meta <br="" name="viewport"/> content="width=device-width,<br>initial-scale=1">    |  |  |
| viewport = 980pt                                               | viewport = 320pt                                                                    |  |  |















## <text><text><section-header><text><text><code-block></code>

















| Top navigation  |                    | Priority +              |                                                                |
|-----------------|--------------------|-------------------------|----------------------------------------------------------------|
|                 | bout Contact       | Shop Contact About MORE | Shop Contact About MC                                          |
|                 |                    |                         | Blog                                                           |
| LoGo a good cor | mpany              | LoGo a good company     | LoGo a good compa                                              |
|                 |                    |