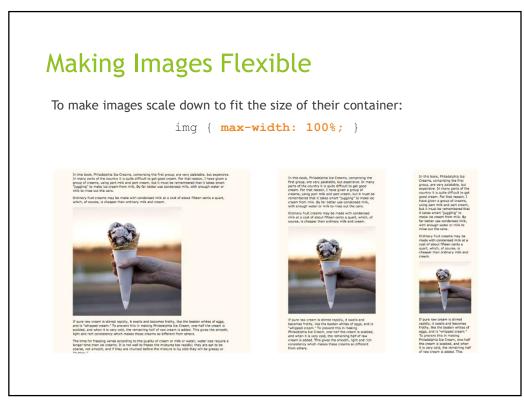

| By default, the viewport shrinks<br>to the size of the screen. | With the viewport meta tag, the viewport is created at the same size as the screen. |  |  |
|----------------------------------------------------------------|-------------------------------------------------------------------------------------|--|--|
|                                                                | <meta <br="" name="viewport"/> content="width=device-width,<br>initial-scale=1">    |  |  |
| viewport = 980pt                                               | viewport = 320pt                                                                    |  |  |