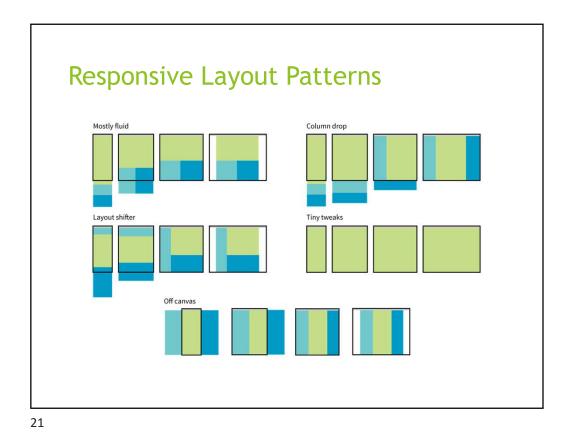

| By default, the viewport shrinks<br>to the size of the screen. | With the viewport meta tag, the viewport is created at the same size as the screen. |  |  |
|----------------------------------------------------------------|-------------------------------------------------------------------------------------|--|--|
|                                                                | <meta <br="" name="viewport"/> content="width=device-width,<br>initial-scale=1">    |  |  |
| viewport = 980pt                                               | viewport = 320pt                                                                    |  |  |















## <text><text><section-header><text><text><code-block></code>

















| Top navigation  |                    | Priority +              |                                                                |
|-----------------|--------------------|-------------------------|----------------------------------------------------------------|
|                 | bout Contact       | Shop Contact About MORE | Shop Contact About MC                                          |
|                 |                    |                         | Blog                                                           |
| LoGo a good cor | mpany              | LoGo a good company     | LoGo a good compa                                              |
|                 |                    |                         | Jobs                                                           |
| KE