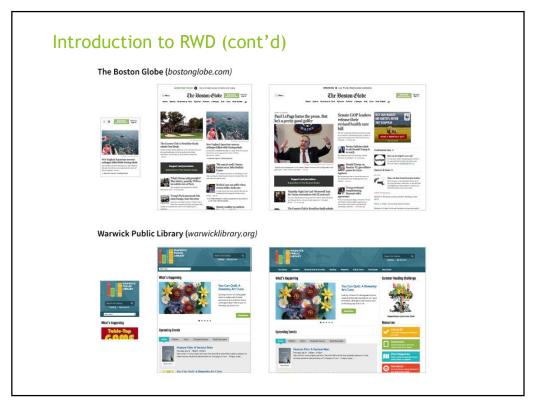

| By default, the viewport shrinks<br>to the size of the screen. | With the viewport meta tag, the viewport is created at the same size as the screen. |  |  |
|----------------------------------------------------------------|-------------------------------------------------------------------------------------|--|--|
|                                                                | <meta <br="" name="viewport"/> content="width=device-width,<br>initial-scale=1">    |  |  |
| viewport = 980pt                                               | viewport = 320pt                                                                    |  |  |















## <text><text><section-header><text><text><code-block></code>

















| Top navigation  |                    | Priority +