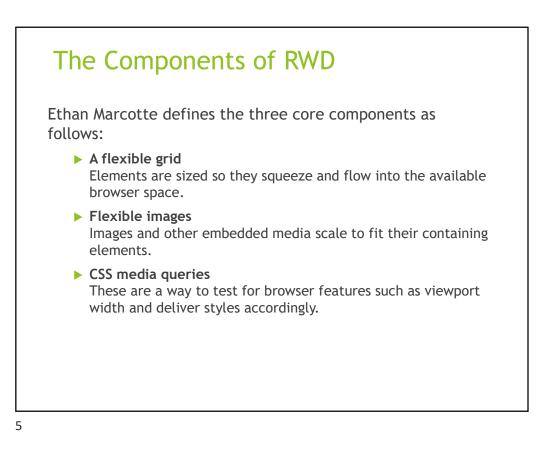

| By default, the viewport shrinks<br>to the size of the screen. | With the viewport meta tag, the viewport is created at the same size as the screen. |  |  |
|----------------------------------------------------------------|-------------------------------------------------------------------------------------|--|--|
|                                                                | <meta <br="" name="viewport"/> content="width=device-width,<br>initial-scale=1">    |  |  |
| viewport = 980pt                                               | viewport = 320pt                                                                    |  |  |















## <text><text><section-header><text><text><code-block></code>

















| Top navigation  |                    | Priority +