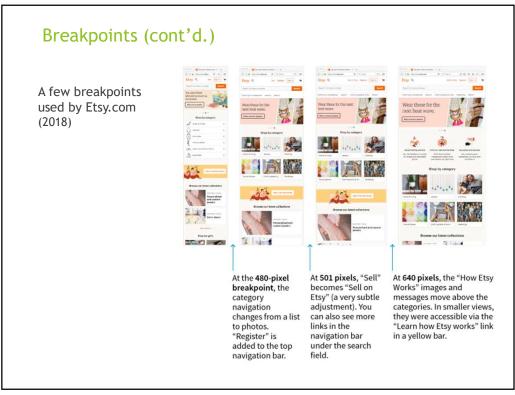

| By default, the viewport shrinks<br>to the size of the screen. | With the viewport meta tag, the viewport is created at the same size as the screen. |  |  |
|----------------------------------------------------------------|-------------------------------------------------------------------------------------|--|--|
|                                                                | <meta <br="" name="viewport"/> content="width=device-width,<br>initial-scale=1">    |  |  |
| viewport = 980pt                                               | viewport = 320pt                                                                    |  |  |















## <text><text><section-header><text><text><code-block></code>

















| Top navigation  |                    | Priority +              |                                                                |
|-----------------|--------------------|-------------------------|----------------------------------------------------------------|
|                 | bout Contact       | Shop Contact About MORE | Shop Contact About MC                                          |
|                 |                    |                         | Blog                                                           |
| LoGo a good cor | mpany              | LoGo a good company     | LoGo a good compa                                              |
|                 |                    |                         | Jobs