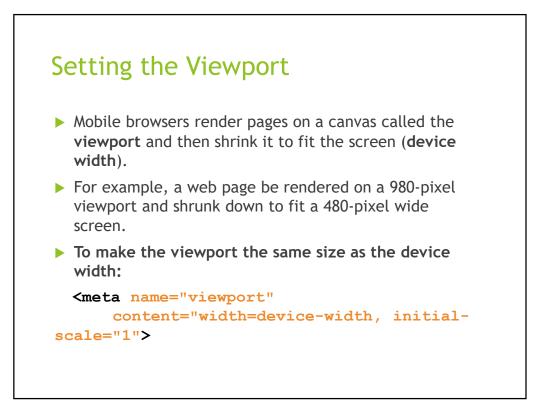

| By default, the viewport shrinks<br>to the size of the screen. | With the viewport meta tag, the viewport is created at the same size as the screen. |  |  |
|----------------------------------------------------------------|-------------------------------------------------------------------------------------|--|--|
|                                                                | <meta <br="" name="viewport"/> content="width=device-width,<br>initial-scale=1">    |  |  |
| viewport = 980pt                                               | viewport = 320pt                                                                    |  |  |